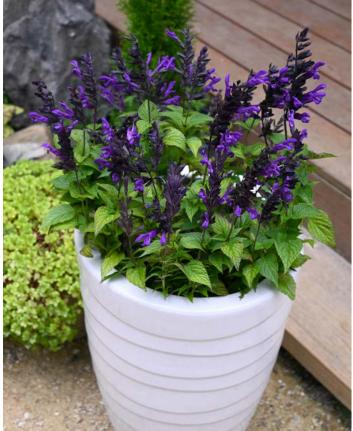

### **FEATURES:**

- •Compact form neat and dense habit.
- Striking purple flowers emerge from black coloured bracts long display period.
- Very hardy and water wise plant once established.
- •Nectar for pollinators particularly birds.
- Short flower spikes over lush green foliage.

## **SUGGESTED USES:**

- Vibrant colour for entertainment areas.
- Fast results for new gardens.
- •Large containers.
- •General garden use.
- Cottage or wildflower style gardens.